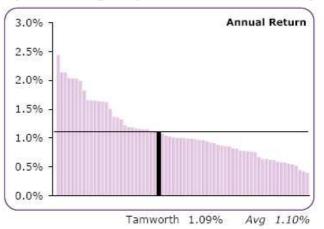

## COMBINED IN-HOUSE INVESTMENTS (excluding impaired investments)

|            | April | May   | June  | July  | Aug   | Sept  | Oct    | Nov    | Dec    | Jan    | Feb    | March  | Year  |
|------------|-------|-------|-------|-------|-------|-------|--------|--------|--------|--------|--------|--------|-------|
| Av Bal £'m | 18,08 | 20.18 | 21.93 | 22.11 | 23.04 | 24.07 | 25.52  | 27,15  | 28.32  | 30,81  | 28,43  | 24.36  | 24.49 |
| Earned £'k | 20.6  | 22.4  | 22.3  | 22.4  | 22.6  | 21.9  | 23.1   | 22.6   | 24.0   | 25.7   | 20.6   | 19.9   | 268.0 |
| % Return   | 1.39% | 1,31% | 1.24% | 1.19% | 1.15% | 1.11% | 1.06%  | 1.01%  | 1.00%  | 0.98%  | 0.94%  | 0.96%  | 1,09% |
| Average    | 1.21% | 1.19% | 1.15% | 1,12% | 1.11% | 1.10% | 1.10%  | 1.10%  | 1.09%  | 1.04%  | 1.03%  | 1.06%  | 1.10% |
| Margin     | 0.18% | 0.12% | 0.09% | 0.07% | 0.05% | 0.01% | -0.04% | -0.09% | -0.09% | -0.06% | -0.09% | -0.09% |       |