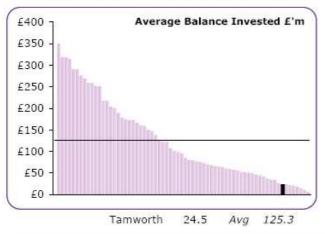

## COMBINED IN-HOUSE INVESTMENTS (excluding impaired investments)

|            | April | May   | June  | July  | Aug   | Sept  | Oct    | Nov    | Dec    | Jan    | Feb    | March  | Year  |
|------------|-------|-------|-------|-------|-------|-------|--------|--------|--------|--------|--------|--------|-------|
| Av Bal £'m | 18,08 | 20.18 | 21.93 | 22.11 | 23.04 | 24.07 | 25.52  | 27,15  | 28.32  | 30,81  | 28,43  | 24.36  | 24.49 |
| Earned £'k | 20.6  | 22.4  | 22.3  | 22.4  | 22.6  | 21.9  | 23.1   | 22.6   | 24.0   | 25.7   | 20.6   | 19.9   | 268.0 |
| % Return   | 1.39% | 1,31% | 1.24% | 1.19% | 1.15% | 1.11% | 1.06%  | 1.01%  | 1.00%  | 0.98%  | 0.94%  | 0.96%  | 1,09% |
| Average    | 1.21% | 1.19% | 1.15% | 1,12% | 1.11% | 1.10% | 1.10%  | 1.10%  | 1.09%  | 1.04%  | 1.03%  | 1.06%  | 1.10% |
| Margin     | 0.18% | 0.12% | 0.09% | 0.07% | 0.05% | 0.01% | -0.04% | -0.09% | -0.09% | -0.06% | -0.09% | -0.09% |       |