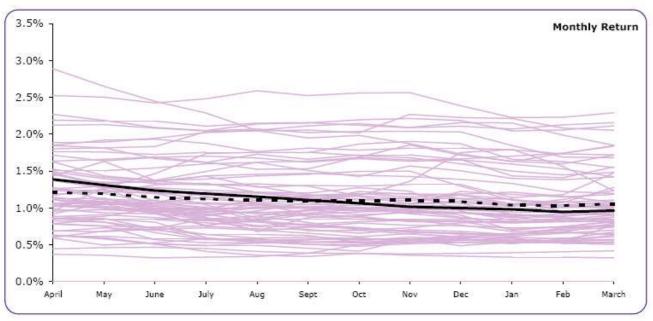

## COMBINED IN-HOUSE INVESTMENTS (excluding impaired investments)

|            | April | May   | June  | July  | Aug   | Sept  | Oct    | Nov    | Dec    | Jan    | Feb    | March  | Year  |
|------------|-------|-------|-------|-------|-------|-------|--------|--------|--------|--------|--------|--------|-------|
| Av Bal £'m | 18,08 | 20.18 | 21.93 | 22.11 | 23.04 | 24.07 | 25.52  | 27,15  | 28.32  | 30,81  | 28,43  | 24.36  | 24.49 |
| Earned £'k | 20.6  | 22.4  | 22.3  | 22.4  | 22.6  | 21.9  | 23.1   | 22.6   | 24.0   | 25.7   | 20.6   | 19.9   | 268.0 |
| % Return   | 1.39% | 1,31% | 1.24% | 1.19% | 1.15% | 1.11% | 1.06%  | 1.01%  | 1.00%  | 0.98%  | 0.94%  | 0.96%  | 1,09% |
| Average    | 1.21% | 1.19% | 1.15% | 1,12% | 1.11% | 1.10% | 1.10%  | 1.10%  | 1.09%  | 1.04%  | 1.03%  | 1.06%  | 1.10% |
| Margin     | 0.18% | 0.12% | 0.09% | 0.07% | 0.05% | 0.01% | -0.04% | -0.09% | -0.09% | -0.06% | -0.09% | -0.09% |       |